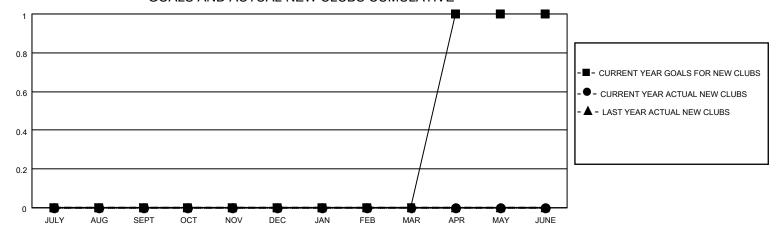

## GOALS AND ACTUAL NEW CLUBS CUMULATIVE

## MONTHLY MEMBERSHIP PROGRESS REPORT

LOCATION ILLINOIS District 1 CS Results as of: 9/30/2022

| Clubs RESULTS FOR 2022-2023 |   |   |   | Members RESULTS FOR 2022-2023 |    |    |    |
|-----------------------------|---|---|---|-------------------------------|----|----|----|
|                             |   |   |   |                               |    |    |    |
| JULY/AUG/SEPT               | 0 | 0 | 1 | JULY/AUG/SEPT                 | 13 | 15 | 21 |
| OCT/NOV/DEC                 | 0 | 0 | 0 | OCT/NOV/DEC                   | 12 | 0  | 0  |
| JAN/FEB/MAR                 | 0 | 0 | 0 | JAN/FEB/MAR                   | 13 | 0  | 0  |
| APR/MAY/JUNE                | 1 | 0 | 0 | APR/MAY/JUNE                  | 32 | 0  | 0  |