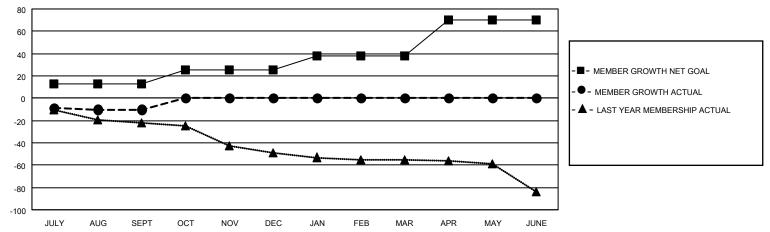

## GOALS AND ACTUAL MEMBERS CUMULATIVE

| DROPPED CLUBS: 1 |    | 7 CLUBS OF 24 ADDED 1 OR  | GENDER DISTRIBUTION                |              |  |
|------------------|----|---------------------------|------------------------------------|--------------|--|
|                  |    | MORE NEW MEMBERS          | MALE                               | 415 (76.85%) |  |
|                  |    |                           | FEMALE                             | 125 (23.15%) |  |
| DROPPED MEMBERS  |    |                           | NON BINARY                         | 0 (0.00%)    |  |
|                  |    |                           | PREFER NOT TO ANSWER               | 0 (0.00%)    |  |
| DECEASED         | 4  |                           |                                    |              |  |
| CLUB CANCELLED   | 0  | CLICK HERE FOR CUMULATIVE | TOTAL FAMILY UNIT MEMBERS          | 55           |  |
| OTHER            | 17 | MEMBERSHIP DATA           |                                    |              |  |
| TOTAL 21         |    |                           | FAMILY MEMBERS PAYING HALF DUES 28 |              |  |
|                  |    |                           |                                    |              |  |

## MONTHLY MEMBERSHIP PROGRESS REPORT

LOCATION ILLINOIS District 1 CS Results as of: 9/30/2022

| Clubs RESULTS FOR 2022-2023 |   |   |   | Members RESULTS FOR 2022-2023 |    |    |    |
|-----------------------------|---|---|---|-------------------------------|----|----|----|
|                             |   |   |   |                               |    |    |    |
| JULY/AUG/SEPT               | 0 | 0 | 1 | JULY/AUG/SEPT                 | 13 | 15 | 21 |
| OCT/NOV/DEC                 | 0 | 0 | 0 | OCT/NOV/DEC                   | 12 | 0  | 0  |
| JAN/FEB/MAR                 | 0 | 0 | 0 | JAN/FEB/MAR                   | 13 | 0  | 0  |
| APR/MAY/JUNE                | 1 | 0 | 0 | APR/MAY/JUNE                  | 32 | 0  | 0  |